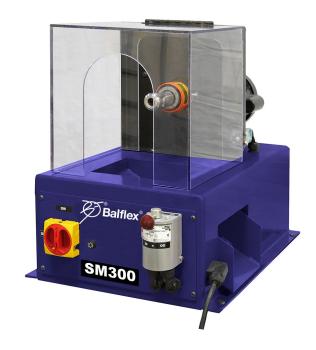

## **SM 300 HOSE SKIVER**

The Balflex® SM300 Hose Skiver is capable of skiving hose sizes from 1/2 in to 3 inch, and it has features which not only make it easier to set up and use but also make it an outstanding value.

Quick disconnect couplings mean that tool changes are made in a matter of seconds with no need to readjust the tool.

Easily skive from 1/2 inch to 3 inch Fast and easy setup
Bench mount or Roll Around Stand