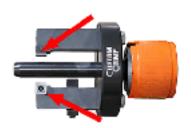

## **Unique Features of the SM300 Hose Skiver**

Both O.D. and I.D. skiving tools use standard easily replaceable carbide cutting inserts (arrows) in palace of the more commonly used high speed steel tools. Carbide inserts stay sharp many times longer than the more commonly used high speed steel. When the carbide inserts do become dull you never need to remove or readjust the tool to sharpen an insert. Simply rotate the insert to another cutting edge or replace the insert if required.

The O.D. skiving tool has two cutting arms. Both can be used for skiving a single hose size, but the real advantage is that one arm can be adjusted for 4 wire hose and the other arm for 6 wire hose. To switch from 4 wire to 6 wire skiving, simply remove the insert from one cutting arm and move it to the other. There is no need to readjust the tool.