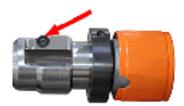

## **Unique Features of the SM300 Hose Skiver**

Both O.D. and I.D. skiving tools use standard easily replaceable carbide cutting inserts (arrows) in palace of the more commonly used high speed steel tools. Carbide inserts stay sharp many times longer than the more commonly used high speed steel. When the carbide inserts do become dull you never need to remove or readjust the tool to sharpen an insert. Simply rotate the insert to another cutting edge or replace the insert if required.