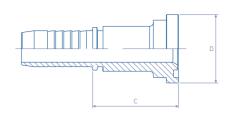

## Straight SAE 3000 PSI (code 61) Flange (SFL)

23.7013.

ISO 6162-1 / ISO 12151-3 / SAE J516 / SAE J518

|              | hose | hose Ø | D<br>Ø Flange | C<br>Cut Off |
|--------------|------|--------|---------------|--------------|
| REFERENCE    | dash | inch   | mm            | mm           |
| 23.7013.0808 | -8   | 1/2"   | 30.2          | 40.0         |
| 23.7013.0812 | -8   | 1/2"   | 38.1          | 42.0         |
| 23.7013.1010 | -10  | 5/8"   | 34.0          | 37.0         |
| 23.7013.1012 | -10  | 5/8"   | 38.1          | 45.0         |
| 23.7013.1212 | -12  | 3/4"   | 38.1          | 45.0         |
| 23.7013.1216 | -12  | 3/4"   | 44.5          | 48.0         |
| 23.7013.1616 | -16  | 1"     | 44.5          | 50.0         |
| 23.7013.1620 | -16  | 1"     | 50.8          | 54.0         |
| 23.7013.2020 | -20  | 1.1/4" | 50.8          | 55.0         |
| 23.7013.2024 | -20  | 1.1/4" | 60.3          | 60.0         |
| 23.7013.2424 | -24  | 1.1/2" | 60.3          | 60.0         |
| 23.7013.2432 | -24  | 1.1/2" | 71.4          | 65.0         |
| 23.7013.3232 | -32  | 2"     | 71.4          | 66.0         |
| 23.7013.4040 | -40  | 2.1/2" | 84.1          | 90.0         |
| 23.7013.4848 | -48  | 3"     | 101.6         | 91.0         |