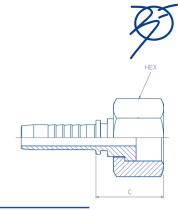

## Female BSP Flat Face Swivel

23.3212.

ISO 12151-6 / ISO 8434-6 / BS 5200

|              | hose | hose Ø | thread    | C cut off | нех |
|--------------|------|--------|-----------|-----------|-----|
| REFERENCE    | dash | inch   | inch      | mm        | mm  |
| 23.3212.0404 | -4   | 1/4"   | 1/8" – 28 | 15.2      | 19  |
| 23.3212.0508 | -5   | 5/16"  | 1/2" – 14 | 18.0      | 27  |
| 23.3212.0606 | -6   | 3/8"   | 3/8" - 19 | 16.5      | 22  |
| 23.3212.0608 | -6   | 3/8"   | 1/2" – 14 | 18.0      | 27  |
| 23.3212.0808 | -8   | 1/2"   | 1/2" - 14 | 18.5      | 27  |
| 23.3212.0812 | -8   | 1/2"   | 3/4" - 14 | 20.5      | 32  |
| 23.3212.1012 | -10  | 5/8"   | 3/4" - 14 | 21.0      | 32  |
| 23.3212.1212 | -12  | 3/4"   | 3/4" - 14 | 21.2      | 32  |
| 23.3212.1216 | -12  | 3/4"   | 1" – 11   | 21.7      | 38  |
| 23.3212.1616 | -16  | 1"     | 1" – 11   | 22.5      | 38  |