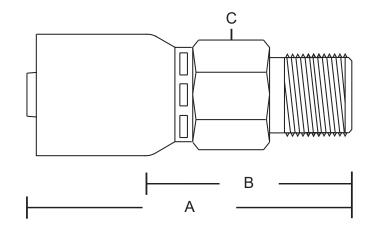

### **MP - MALE PIPE - LONG**

- One Piece Carbon Steel
- Trivalent Zinc Plated RoHS compliant

#### **Balflex Hose Compatibility:**

• BestFlex - Powerspir (4SH), 100R13 & 100R15

| Balflex-USA  | Male Pipe Long - JJ26 Multicrimp Series |            |        |         |       |     |      |
|--------------|-----------------------------------------|------------|--------|---------|-------|-----|------|
|              |                                         |            | A      | В       | C     | D   | E    |
| PART NUMBER  | Hose I.D.                               | Thread     | O.A.L  | Cut-Off | Hex   | Hex | Drop |
| JJ2632-32MPL | 2                                       | 2 - 11 1/2 | 180.25 | 91.50   | 70.00 | -   | -    |